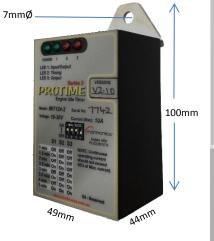

## **Specifications**

| _ | p                          |                                     | POWER 1 2                                                   |
|---|----------------------------|-------------------------------------|-------------------------------------------------------------|
|   | Voltage                    | .10-30v                             | LED 1: Input/Output<br>LED 2: Timing<br>LED 3: Output       |
|   | Standby Current            | 10mA                                | PROII!                                                      |
|   | Operating Current          | 68mA                                | Mode: MIT124-2 s<br>Voltage: 10-30V C                       |
|   | Timing Accuracy            | .+/-0.1%                            | OH OH                                                       |
|   | Maximum Continuous Current | .8.5 Amp                            | 1 min Off Off Off<br>1.5 min On Off Off<br>2 min On Off Off |
|   | Maximum Peak Current       | .10 Amp                             | 2.5 min On On Off<br>3 min Off Off On<br>3.5 min On On      |
|   | Idle Times                 | .Set by Code DIP Switches           | 5 min Off On On                                             |
|   | LED Indication             | .Power, Input, Output, Timing       | 49mm                                                        |
|   | Weight                     | .250g                               | ,                                                           |
|   | Installation               | .Internal                           |                                                             |
|   | Dimensions100mm x 49mm     | x 44mm (H,W,D includes mounting bra | icket)                                                      |