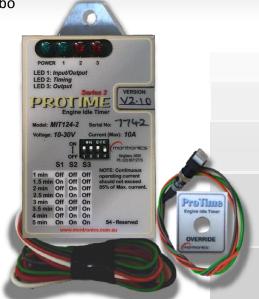

## PROTIME Model MIT124-2

Engine Idle Timer

The ProTime Engine Idle Timer is a heavy duty compact unit that provides precise timed engine shutdown for protection of the Turbo charger and engine components. This upgraded model provides additional features such as LED indication and multiple idle time settings from 1min to 5min. A push button with integrated LED is provided for indication of timing and override operation. The MIT124 is designed to operate on 12 or 24 Volt equipment.

## **Features**

- Compact design for easy fit under dash compartments
- Selectable timing 1, 1.5, 2, 2.5, 3, 3.5, 4, 5min
- LED indication for power, input/output, timing
- Quick and easy installation & setup
- Single 7mm mounting hole
- Encapsulated enclosure to resist vibration
- Front mounted dip switches for timing adjustment

## **Specifications**

| _ | p                          |                                     | POWER 1 2                                                   |
|---|----------------------------|-------------------------------------|-------------------------------------------------------------|
|   | Voltage                    | .10-30v                             | LED 1: Input/Output<br>LED 2: Timing<br>LED 3: Output       |
|   | Standby Current            | 10mA                                | PROII!                                                      |
|   | Operating Current          | 68mA                                | Mode: MIT124-2 s<br>Voltage: 10-30V C                       |
|   | Timing Accuracy            | .+/-0.1%                            | OH OH                                                       |
|   | Maximum Continuous Current | .8.5 Amp                            | 1 min Off Off Off<br>1.5 min On Off Off<br>2 min On Off Off |
|   | Maximum Peak Current       | .10 Amp                             | 2.5 min On On Off<br>3 min Off Off On<br>3.5 min On On      |
|   | Idle Times                 | .Set by Code DIP Switches           | 5 min Off On On                                             |
|   | LED Indication             | .Power, Input, Output, Timing       | 49mm                                                        |
|   | Weight                     | .250g                               | ,                                                           |
|   | Installation               | .Internal                           |                                                             |
|   | Dimensions100mm x 49mm     | x 44mm (H,W,D includes mounting bra | icket)                                                      |