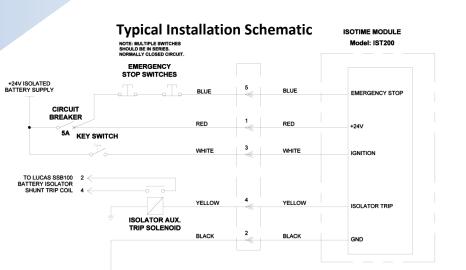

# IsoTime

Designed to be used with a Lucas SSB100 Battery Isolator to give timed automatic machine isolation with the added benefit of emergency stop override

#### FEATURES

- Compact Design
- Simple Installation
- Reliable Operation
- Standard DT Deutsch Connector
- Compatible with Lucas SSB100 Isolator
- Emergency Stop Override (1 sec or 30 sec Delay)
- Australian Design & Manufacture
- Inbuilt Trip Fault Protection
- LED Indication
- Service By Pass Mode